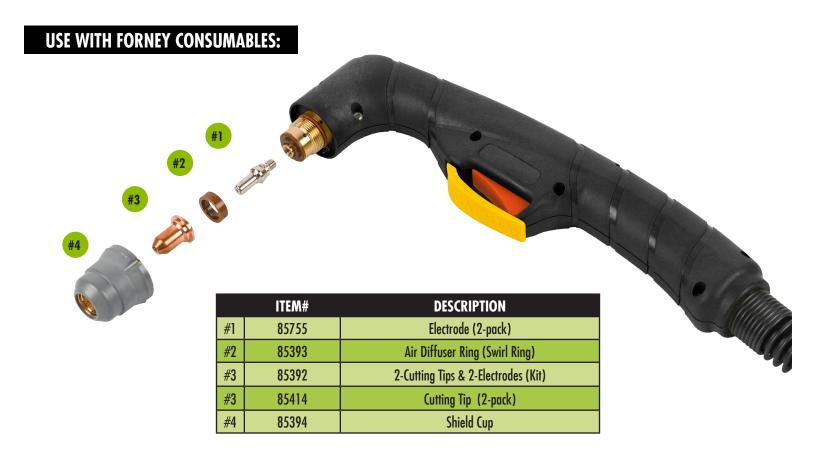

---------------------------------------------------------------------|-------------------------------------|
| <ul> <li>20A output max; 120V input</li> <li>1/4" cutting capacity</li> <li>Weight: 21.5 lbs.</li> <li>Dimensions:<br/>15.125" X 8.125" X 12"</li> </ul> | <ul> <li>Easy to use</li> <li>Portable and generator friendly</li> <li>High duty cycle and cutting capacity</li> <li>Integrated air pressure regulator and dryer</li> <li>3 diagnostic LED lights</li> <li>Drag torch technology</li> </ul> | <ul> <li>13' cutting torch</li> <li>8' ground clamp</li> <li>20A-15A adapter</li> <li>1 additional electrode</li> <li>1 additional nozzle</li> </ul> | Sheet metal to thin plate cutting     Auto body     Farm & Ranch     HVAC     Plumbing     Contractor | • 1 year warranty  P-10872 08/09/18 |





## **ACCESSORIES:**