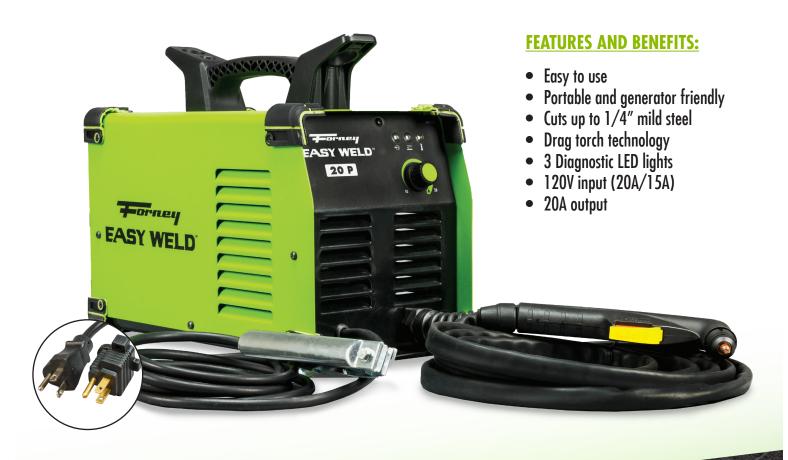

## 20 P PLASMA CUTTER

| ITEM# 251      | Input Power | Rated Output | Plate Thickness Range      | Weight    | Dimensions             |
|----------------|-------------|--------------|----------------------------|-----------|------------------------|
| QUICK<br>SPECS | 120V        | 20A          | Cuts up to 1/4" mild steel | 21.5 lbs. | 15.125" x 8.125" x 12" |

| SPECIFICATIONS:                                                                                                                                          | FEATURES:                                                                                                                                                                                                                                   | INCLUDES:                                                                                                                                            | APPLICATION:                                                                                          | WARRANTY:                           |
|----------------------------------------------------------------------------------------------------------------------------------------------------------|---------------------------------------------------------------------------------------------------------------------------------------------------------------------------------------------------------------------------------------------|------------------------------------------------------------------------------------------------------------------------------------------------------|-------------------------------------------------------------------------------------------------------|-------------------------------------|
| <ul> <li>20A output max; 120V input</li> <li>1/4" cutting capacity</li> <li>Weight: 21.5 lbs.</li> <li>Dimensions:<br/>15.125" X 8.125" X 12"</li> </ul> | <ul> <li>Easy to use</li> <li>Portable and generator friendly</li> <li>High duty cycle and cutting capacity</li> <li>Integrated air pressure regulator and dryer</li> <li>3 diagnostic LED lights</li> <li>Drag torch technology</li> </ul> | <ul> <li>13' cutting torch</li> <li>8' ground clamp</li> <li>20A-15A adapter</li> <li>1 additional electrode</li> <li>1 additional nozzle</li> </ul> | Sheet metal to thin plate cutting     Auto body     Farm & Ranch     HVAC     Plumbing     Contractor | • 1 year warranty  P-10872 08/09/18 |