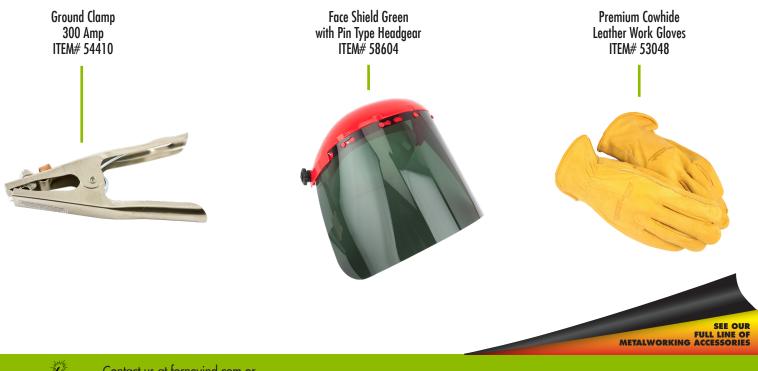

----------------------------------------------|-------------------------------------|
| <ul> <li>20A output max; 120V input</li> <li>1/4" cutting capacity</li> <li>Weight: 21.5 lbs.</li> <li>Dimensions:<br/>15.125" X 8.125" X 12"</li> </ul> | <ul> <li>Easy to use</li> <li>Portable and generator friendly</li> <li>High duty cycle and cutting capacity</li> <li>Integrated air pressure regulator and dryer</li> <li>3 diagnostic LED lights</li> <li>Drag torch technology</li> </ul> | <ul> <li>13' cutting torch</li> <li>8' ground clamp</li> <li>20A-15A adapter</li> <li>1 additional electrode</li> <li>1 additional nozzle</li> </ul> | Sheet metal to thin plate cutting     Auto body     Farm & Ranch     HVAC     Plumbing     Contractor | • 1 year warranty  P-10872 08/09/18 |





## **ACCESSORIES:**