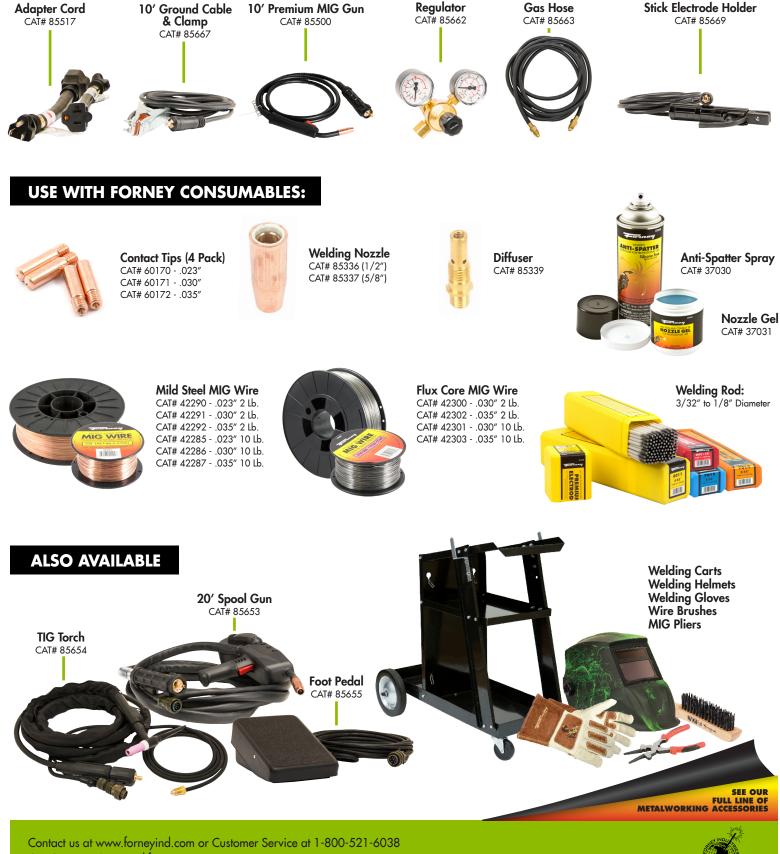

### Includes:

MIG gun with 10' lead 10' Ground cable & clamp 10' Stick electrode holder Gas hose and regulator 20A to 15A Adapter cord 15' Input power cable

## INCLUDES:

WELDING IN AMERICA.

Got Questions? Visit askforney.com