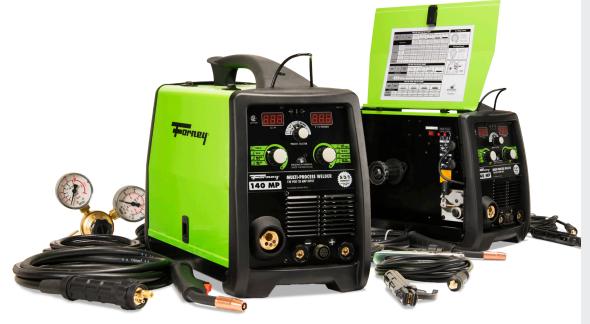

# **140 MP WELDER**

| CAT# 322       | Processes                                                  | Input<br>Power | Welding Mode | Rated Output          | Electrode Range<br>& Wire Diameter |         | Dimensions         |
|----------------|------------------------------------------------------------|----------------|--------------|-----------------------|------------------------------------|---------|--------------------|
| QUICK<br>SPECS | MIG (GMAW); Flux Cored (FCAW);<br>Stick (SMAW); TIG (GTAW) | 120V           | DC CC/CV     | 60A@60%<br>Duty Cycle | Up to 1/8″<br>Up to .035″          | 38 lbs. | 19″ x 9.5″ x 16.5″ |

### **FEATURES AND BENEFITS:**

- Versatility "3-in-1" Multiple welding processes (MIG, TIG, Stick) Easy to switch between processes Optional Spool Gun capability for aluminum welding
- Enhanced Technology Power saving and versatile inverter technology

For use with 120V plug, 15 or 20 AMPS Synergic controls allow for higher quality welds and spatter reduction Digital readouts Multiple trigger modes

• Ease of Use

Euro Connect Torch with Tweco<sup>®</sup> style consumables Easy to disconnect to swap out torch or change liner

- Better wire feeding Upgraded cast aluminum wire drive system Dual geared idler and drive roll with better de-spooler
- More space Larger cabinet for easy access to 4" (1-2 lbs.) and 8" (10-11 lbs.) spools

## Improved Design

Integrated feet Torch wrap included for cable organization Torch with built in strain relief, which extends cable life

### Includes:

MIG gun with 10' lead 10' Ground cable & clamp 10' Stick electrode holder Gas hose and regulator 20A to 15A Adapter cord 15' Input power cable

#### Reliable Technology:

Easy to use Digital readouts Multiple trigger modes Advanced synergic electronics Optional spool gun